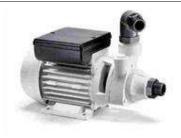

## PAD2X (art. 903330)

## ST. STEEL BOOSTER PUMP FOR NON-PRESSURE

### **DEMINERALIZED WATER**

- used on machines for suppling demineralized water from a tank placed on the floor
- pump head made of stainless steel
- self priming
- could require PAD2R kit