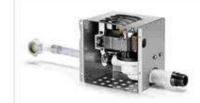

## **PAD** (art. 900644)

BOOSTER PUMP FOR NON-PRESSURE DEMINERALIZED WATER

• allows machine water supply with demineralized water from a nonpressure tank positioned at a minimum height from the floor of 85 cm