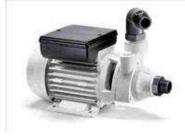

# PAD2-60 (art. 901789)

## BOOSTER PUMP FOR NON-PRESSURE DEMINERALIZED

## WATER

- allows machine with demineralized water supply from a tank which must be positioned on the floor
- could require PAD2R kit

| GW4260-S0-060 |  |
|---------------|--|
| GW3060BXC     |  |
| GW3060SA      |  |
| GW4090BXC     |  |
| GW4090P       |  |