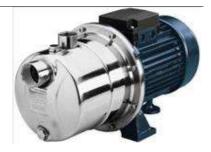

## ST. STEEL BOOSTER PUMP FOR NON-PRESSURE DEMINERALIZED WATER

- used on machines for suppling demineralized water from a tank placed on the floor
- self priming
- pump head made of stainless steel ٠