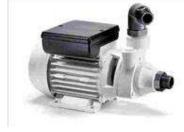

# PAD2 (art. 900989)

## BOOSTER PUMP FOR NON-PRESSURE DEMINERALIZED

### WATER

- used on machines for suppling demineralized water from a tank placed on the floor
- could require PAD2R kit