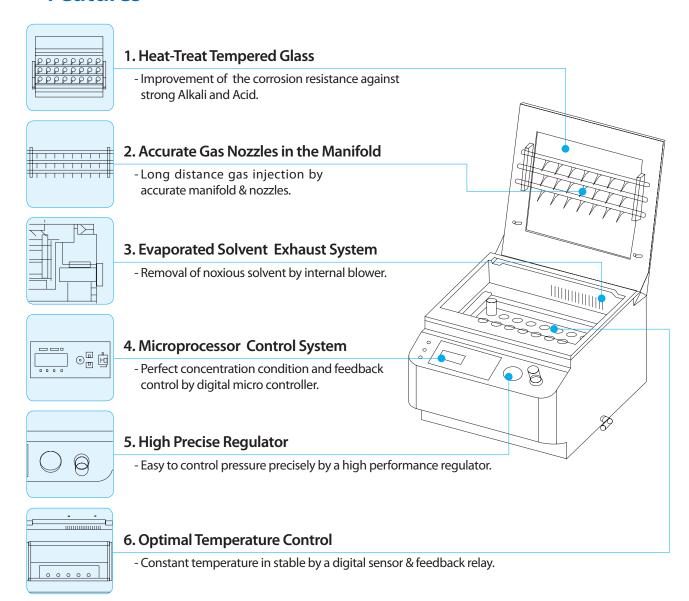

# Hurricane Series Concentration Evaporator

**Think Smart Work Better** 



# **Hurricane-EX**



## Hurricane Series Concentration Evaporator

Hurricane series is a microprocessor-controlled evaporation system for simultaneous, automated concentration of multiple samples with unattended operation, convenience, high speed and economical cost.

### Applications

- Pharmaceutical and Biotech
- Clinical Laboratories
- Contract Research Organizations
- Environmental Testing Faculties
- Forensic and crime laboratories
- Drugs of Abuse testing Facilities
- Food and Beverage companies
- Agrochemical companies
- Government and Academic Institutions

### Features



### Others

- Hurricane-Eagle Concentration Evaporator
- Tube capacity: simultaneously Rack type 50 tubes
- Hurricane-Elcap Concentration Evaporator
  - Tube capacity: simultaneously 21 tubes / 100ml, 15 tubes/150ml 12 tubes / 200ml, 8 tubes / 300ml
- Windy-i Concentration Evaporator
  - Tube capacity: 6 heating block type tubes (simultaneously/respectively)

# **Technical Specifications**

|                           | Hurricane- EX                            | Hurricane- Eagle                         | Hurricane- Elcap                         | Windy- i                                 |
|---------------------------|------------------------------------------|------------------------------------------|------------------------------------------|------------------------------------------|