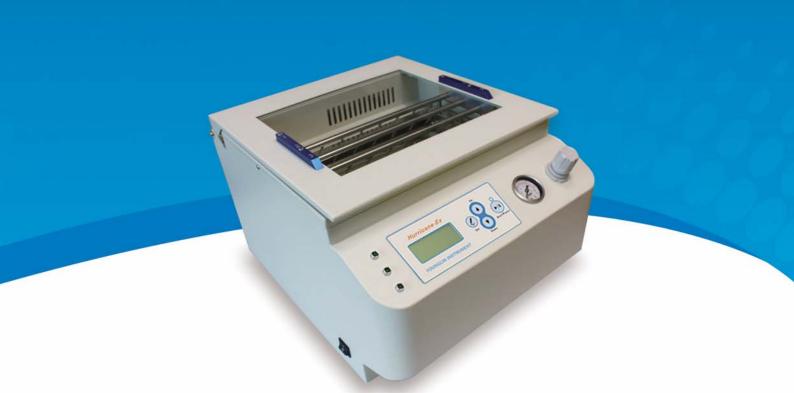

# **Hurricane-EX**

## Hurricane Series Concentration Evaporator

Hurricane series is a microprocessor-controlled evaporation system for simultaneous, automated concentration of multiple samples with unattended operation, convenience, high speed and economical cost.