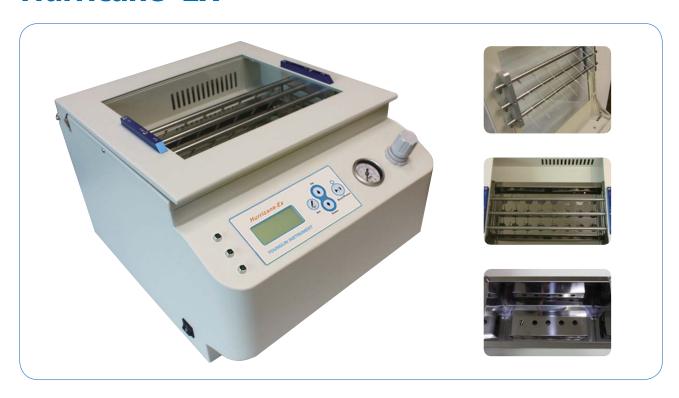

# **Hurricane-EX**

## Hurricane Series Concentration Evaporator

Hurricane series is a microprocessor-controlled evaporation system for simultaneous, automated concentration of multiple samples with unattended operation, convenience, high speed and economical cost.