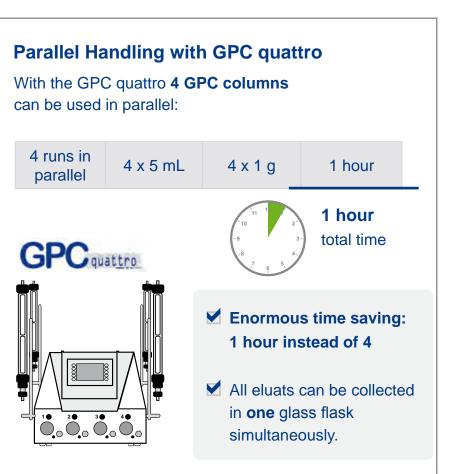

## Sample Preparation for Dioxin Analysis Four Times Faster with 4 GPC Columns in Parallel

## For example:

At about 4 g fat that can now be given onto the column for gel permeation chromatography (GPC) at one time.

LCTech GmbH Bahnweg 41 84405 Dorfen, Germany Tel. +49 (0)8081 9368-0 www.Lctech.de