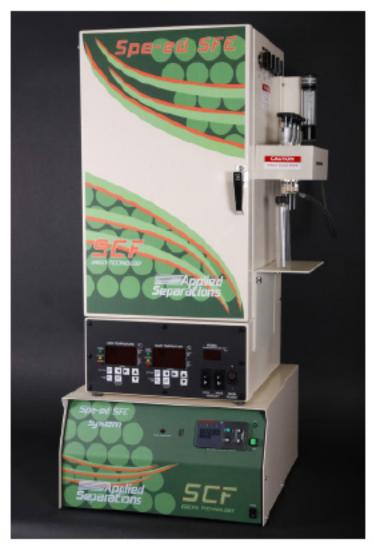

## Spe-ed SFE-15,000

## Higher Pressure Oven-based Extraction System

The *Spe-ed* SFE-15000 is designed for higher pressure SCF extraction. Researchers investigating higher pressure extraction will find the *Spe-ed* SFE-15000 simple to operate, fast and affordable. The system has been designed with special high pressure components to reliably provide rugged service, and increased solubility of many compounds. For example, at 15,000 psi, triglycerides are completely miscible in SC-CO<sub>2</sub>.

The system features:

- temperatures to 240°C
- pressure up to 15,000 psi (1000 BAR)
- pump flow rates up to 400mL/min
- independent control of flow rates to each vessel
- fully-adjustable, non-clogging, variable restrictors
- parallel processing capabilities of up to 2 vessels from 5mL to 1.0L
- collection into SPE cartridges or standard glassware
- in-line trapping capabilities
- modifier addition capability
- multiple flow path capability
- low cost