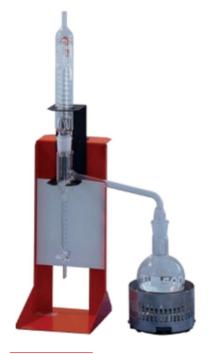

## Compact system for determining the water content by azeotropic distillation

Complete compact system for determining the water content by azeotropic distillation. Suitable for inhomogeneous, bulky food such as dried fruit, sauerkraut, etc. With base frame, heating device, bracket and glass apparatus.

| Make    | Item description                                                                                                                 | Item no.  |
|---------|----------------------------------------------------------------------------------------------------------------------------------|-----------|
| KWA 500 | behrotest® compact apparatus for determining the water content. Complete with stand, glassware set, heating and hose connections | B00217690 |