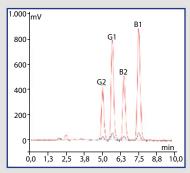

#### Chromatogram ochratoxin A

- 45.0]mV 30.0-20.0 10.0 -5.0 0.0 1.3 2.5 3.8 5.0 6.3 7.5 8.8 10.0
- Hemp 20 ppb with Afla- OtaCLEAN Hemp 20 ppb with AflaCLEAN Select