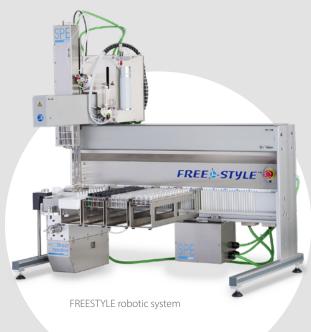

### Automate your cannabis clean-up with the **FREESTYLE robotic system**

#### **Highest Sensitivity Through Automation**

Full automation using the SMART columns in the FREESTYLE ThermELUTE<sup>™</sup> enables not only a higher sample throughput but also the highest analytical sensitivity, since the eluate is quantitatively transferred into the HPLC system.