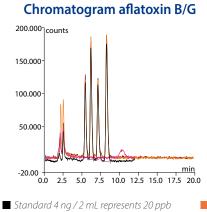

### **Mycotoxin - Analysis**

Immunoaffinity columns such as the Afla-OtaCLEAN columns for both regulated mycotoxins at once

- Afla-OtaCLEAN for simultaneous clean-up for aflatoxins B/G and ochratoxins
- Save time & money
- Best results in international round robin tests
- Miniaturized variant available
- Recovery rates show exceptional results for the toxins

Hemp blind with Afla- OtaCLEAN