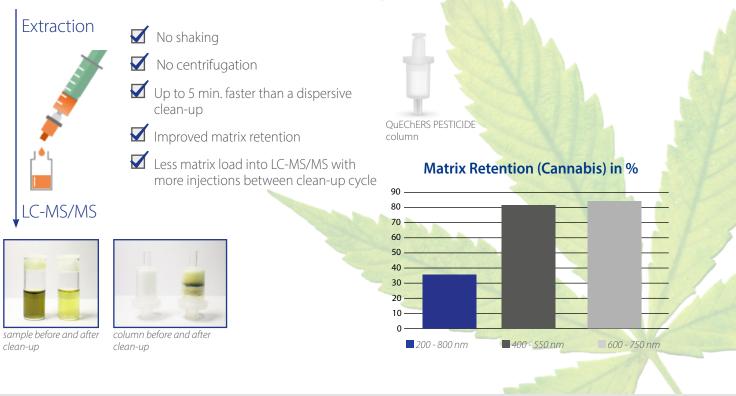

### **Pesticide - Analysis**

Non-dispersive QuEChERS application for pesticide analysis in cannabis

### Automate your cannabis clean-up with the **FREESTYLE robotic system**