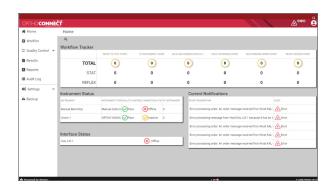

#### **Control** your operations by centrally managing data and performance metrics

- Easily access data from anywhere in your lab or network through one central portal, on an enhanced dashboard - even if the LIS goes down
- Ensure consistent behaviors & processes by automating and enforcing rules across your hospital and network
- Manage skilled staff shortages and simplify new-hire training with automated safety checks and approval escalations for complex results
- Create a seamless flow of information across your lab & network with multi instrument and LIS connectivity

#### **ORTHO CONNECT™ Version 3.0**

- Browser-based software provides instant access to orders, results, and instrument status from anywhere in your network
- Improved user interface provides quick access to centralized worklist, workflow management, QC status and universal search
- Test-based QC management increases testing efficiency and simplifies planning
- Audit trail, automated real-time backups, and result traceability – ensuring the safety of patients and practices