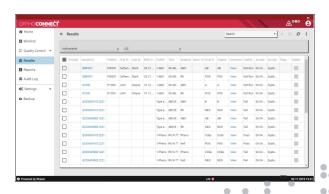

#### Trust that all results are safe and compliant

- Ensure Standard Operating Procedures (SOP) & regulations are followed and documented with customized rules engine and definable user rights
- Reduce errors related to manual data entry and transcription errors with electronic data management
- Quickly access historical patient data to ensure compliance & traceability of all orders and test results through live, searchable database

#### **ORTHO CONNECT™ Version 3.0**

- Browser-based software provides instant access to orders, results, and instrument status from anywhere in your network
- Improved user interface provides quick access to centralized worklist, workflow management, QC status and universal search
- Test-based QC management increases testing efficiency and simplifies planning
- Audit trail, automated real-time backups, and result traceability – ensuring the safety of patients and practices