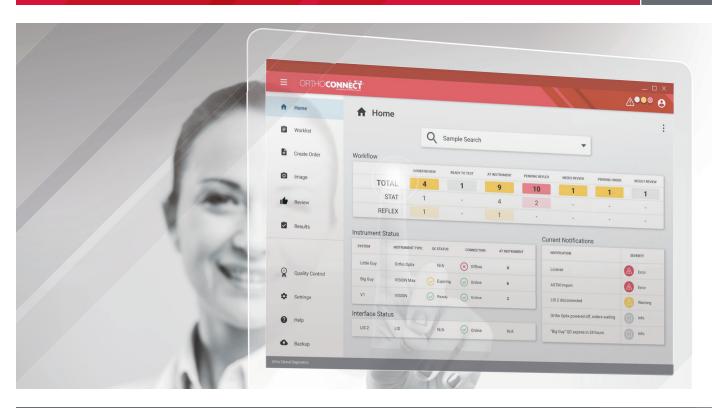

#### **Control** your operations by centrally managing data and performance metrics

- Easily access data from anywhere in your lab or network through one central portal, on an enhanced dashboard - even if the LIS goes down
- Ensure consistent behaviors & processes by automating and enforcing rules across your hospital and network
- Manage skilled staff shortages and simplify new-hire training with automated safety checks and approval escalations for complex results
- Create a seamless flow of information across your lab & network with multi instrument and LIS connectivity

#### **ORTHO CONNECT™ Version 3.0**

- Browser-based software provides instant access to orders, results, and instrument status from anywhere in your network
- Improved user interface provides quick access to centralized worklist, workflow management, QC status and universal search
- Test-based QC management increases testing efficiency and simplifies planning
- Audit trail, automated real-time backups, and result traceability – ensuring the safety of patients and practices