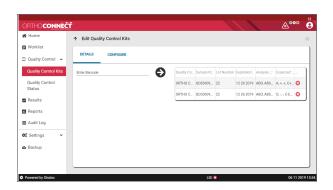

#### Optimize resources by standardizing processes and centralizing resources

- Streamline workflow and boost productivity by putting your skilled employees where you need them most with centralized tasks
- Reduce wasted resources by efficiently managing and reporting QC from a central location
- Pair with the ORTHO VISION® Analyzer and the ORTHO VISION® Max Analyzer to consistently deliver timely results even for your most complex patients

#### **ORTHO CONNECT™ Version 3.0**

- Browser-based software provides instant access to orders, results, and instrument status from anywhere in your network
- Improved user interface provides quick access to centralized worklist, workflow management, QC status and universal search
- Test-based QC management increases testing efficiency and simplifies planning
- Audit trail, automated real-time backups, and result traceability – ensuring the safety of patients and practices